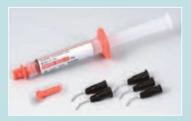

#### The BrushDip kit contains:

- 1 Initiator 0,3 ml
- 1 Enamel etching gel 1 ml + needle tips
- 1 Monomer 3,5 ml
- 1 BrushDip Clear powder1,5 g
- 1 Dispending dish + Cups
- Brushes and handle
- 1 Instructions booklet
- 1 Working card