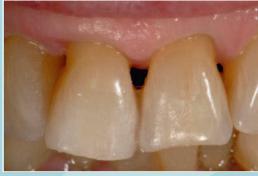

## A new splinting System

- Mobile teeth splinting
- Post Orthodontic splinting

No metal wire No synthetic fibers No adhesive No composite

ONLY BrushDip

NEW

A very thin and esthetic splint