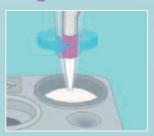

- · Touch the powder with the Brush with a slow circular motion.
- · A small ball of resin will be formed on the wet tip of brush.

- Left view: the resin ball is perfect.
- · Right view: there is some excess of powder
- · When applying on enamel gently tap the brush and it will wet the white resin particles and form a smooth surface on enamel.