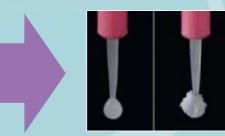

- · Touch the powder with the Brush with a slow circular motion.
- · A small ball of resin will be formed on the wet tip of brush.

- Left view: the resin ball is perfect.
- · Right view: there is some excess of powder
- · When applying on enamel gently tap the brush and it will wet the white resin particles and form a smooth surface on enamel.