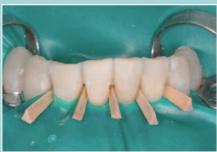

## A new splinting System

- Mobile teeth splinting
- Post Orthodontic splinting

No metal wire No synthetic fibers No adhesive No composite

ONLY BrushDip

NEW

A very thin and esthetic splint

- · Apply Brushdip on the etched enamel
- · Clean up the brush with gauze and repeat the procedure

Optional: you can apply the activated liquid (initiator + monomer) onto the enamel etched surface and then apply the procedure: dip the brush into the liquid and form the resin ball