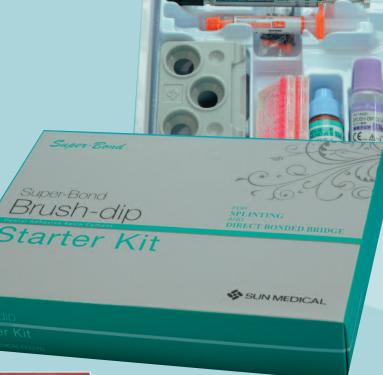

# Brush-dip Based on Superbond technology

## A new splinting System

- Mobile teeth splinting
- Post Orthodontic splinting

No metal wire No synthetic fibers No adhesive No composite

ONLY BrushDip

NEW

A very thin and esthetic splint

#### The BrushDip kit contains:

- 1 Initiator 0,3 ml
- 1 Enamel etching gel 1 ml + needle tips
- 1 Monomer 3,5 ml
- 1 BrushDip Clear powder1,5 g
- 1 Dispending dish + Cups
- Brushes and handle
- 1 Instructions booklet
- 1 Working card