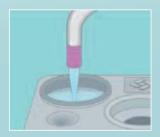

#### Acid etching of enamel with the Gel

- · Dispensing the Brushdip Powder In a dispensing cup.
- · Dispense 4 Monomer drops and 1 Initiator drop from the syringe in an other dispensing cup.
- · Soak the brush with mixed Monomer and Initiator.
- · Brush this liquid onto the enamel surface to be bonded.